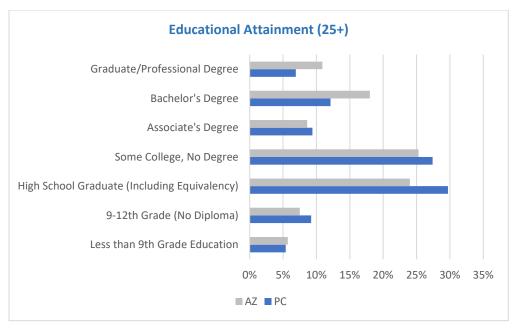

adoh.gov. and erap.gov

Weatherization Assistance Program, Minor Home Repair Program remained the same by continuing to provide via mail.

#### **Santa Cruz Valley Food Pantry**

Distributed food using a drive-thru method.

#### **Recurring Meetings**

Conference calls were held with the Pinal County Emergency Management on Vulnerable Populations to help seniors and other vulnerable populations throughout the county.

# **Community Profile for Pinal County**

Pinal County has 5,365.8 square miles of land area and is the 10<sup>th</sup> largest county in Arizona by total area. There are five cities in Pinal County: Maricopa, Casa Grande, Apache Junction, Eloy, and Coolidge. The population has increased by 3.5% in just three years.



U.S. Census Bureau



U.S. Census Bureau



ACS-5Y-2021









# Client Demographics

#### **Residence Duration in Pinal County**



# **Community Assets**

#### Community Strengths/Opportunities

#### **Community Strengths**

- 1. Determination of community to grow, flourish and diversify
- 2. Good educational institutions
- 3. Agencies helping families achieve self-sufficiency
- 4. Human Services agencies work very well together and are focused on jointly helping families get and remain healthy and economically stable
- 5. Support for human services from local government cities, towns and county
- 6. Network of family and friends in Pinal County communities
- 7. Employment before recent economic downturn more jobs were becoming available in Pinal County
- 8. Large number of non-profits who partner well with each other
- 9. Civic organization