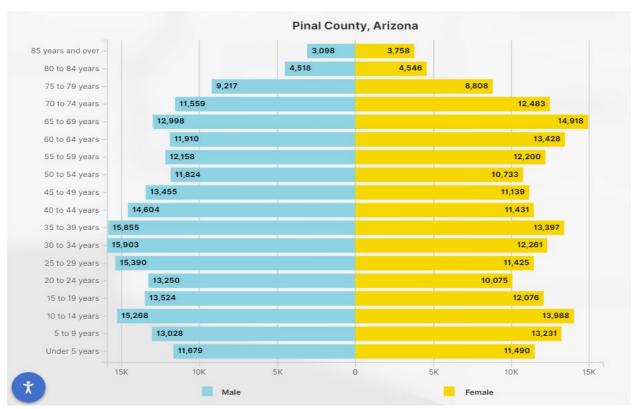

# Snapshot of Pinal County **Population**

- Located in the Central region of Arizona
- Population: Approximately 464,154
- Children under 18 comprises about 21.7% of the population
- Median gross rent: \$1,143
- Median family income: \$65,488
- Veterans compromise 7.4% of the population
- Persons over 65 and older compromise **21.1%** of the population

# **Community Profile for Pinal County**

Pinal County has 5,365.8 square miles of land area and is the 10<sup>th</sup> largest county in Arizona by total area. There are five cities in Pinal County: Maricopa, Casa Grande, Apache Junction, Eloy, and Coolidge. The population has increased by 3.5% in just three years.