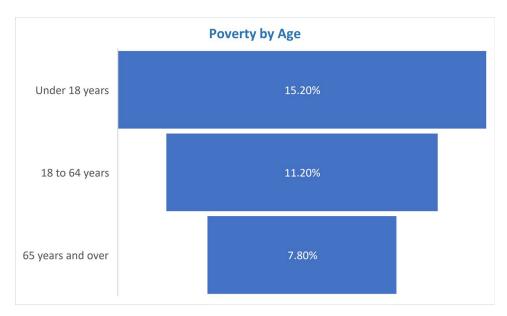

#### **Poverty, SNAP, and Unemployment**

- Approximately 12.5% of the population living below the poverty level are children
- Around 53,854 households receive SNAP
- The unemployment rate is approximately **3.9%**
- Approximately 25,108 people are enrolled in AHCCCS
- Median Household Income: \$70,993
- Poverty Rate: 9.9%