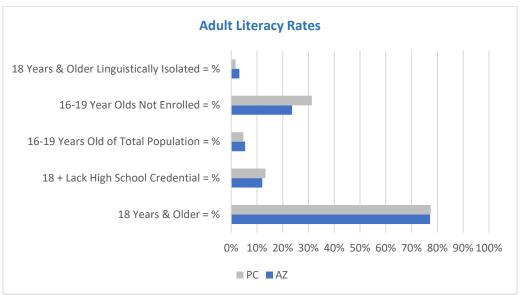

oh.gov. and erap.gov

Weatherization Assistance Program, Minor Home Repair Program remained the same by continuing to provide via mail.

#### **Santa Cruz Valley Food Pantry**

Distributed food using a drive-thru method.

#### **Recurring Meetings**

Conference calls were held with the Pinal County Emergency Management on Vulnerable Populations to help seniors and other vulnerable populations throughout the county.

# **Community Profile for Pinal County**

Pinal County has 5,365.8 square miles of land area and is the 10<sup>th</sup> largest county in Arizona by total area. There are five cities in Pinal County: Maricopa, Casa Grande, Apache Junction, Eloy, and Coolidge. The population has increased by 3.5% in just three years.



U.S. Census Bureau



U.S. Census Bureau



ACS-5Y-2021









# Client Demographics

#### **Residence Duration in Pinal County**



# **Community Assets**

#### Community Strengths/Opportunities

#### **Community Strengths**

- 1. Determination of community to grow, flourish and diversify
- 2. Good educational institutions
- 3. Agencies helping families achieve self-sufficiency
- 4. Human Services agencies work very well together and are focused on jointly helping families get and remain healthy and economically stable
- 5. Support for human services from local government cities, towns and county
- 6. Network of family and friends in Pinal County communities
- 7. Employment before recent economic downturn more jobs were becoming available in Pinal County
- 8. Large number of non-profits who partner well with each other
- 9. Civic organizations,