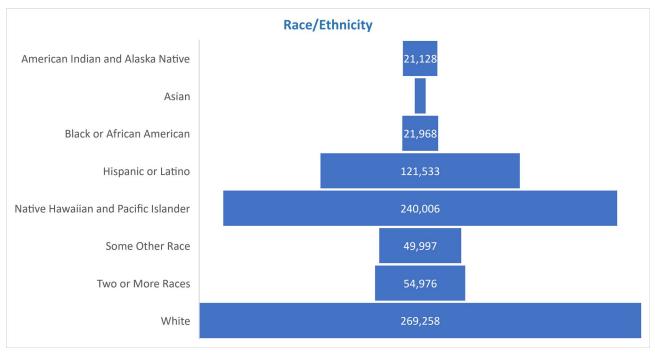

# Snapshot of Pinal County **Population**

- Located in the Central region of Arizona
- Population: Approximately 464,154
- Children under 18 comprises about 21.7% of the population
- Median gross rent: \$1,143
- Median family income: \$65,488
- Veterans compromise 7.4% of the population
- Persons over 65 and older compromise **21.1%** of the population