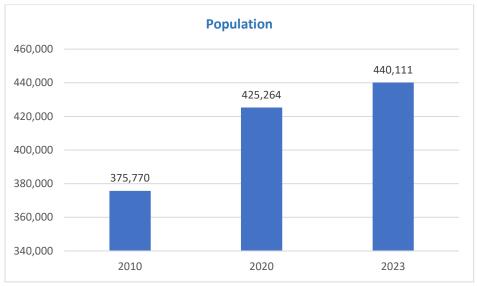

# Snapshot of Pinal County **Population**

- Located in the Central region of Arizona
- Population: Approximately 464,154
- Children under 18 comprises about 21.7% of the population
- Median gross rent: \$1,143
- Median family income: \$65,488
- Veterans compromise 7.4% of the population
- Persons over 65 and older compromise **21.1%** of the population

# **Community Profile for Pinal County**

Pinal County has 5,365.8 square miles of land area and is the 10<sup>th</sup> largest county in Arizona by total area. There are five cities in Pinal County: Maricopa, Casa Grande, Apache Junction, Eloy, and Coolidge. The population has increased by 3.5% in just three years.