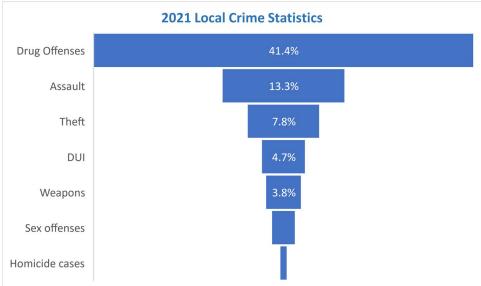

ov. and erap.gov

Weatherization Assistance Program, Minor Home Repair Program remained the same by continuing to provide via mail.

#### **Santa Cruz Valley Food Pantry**

Distributed food using a drive-thru method.

#### **Recurring Meetings**

Conference calls were held with the Pinal County Emergency Management on Vulnerable Populations to help seniors and other vulnerable populations throughout the county.

# **Community Profile for Pinal County**

Pinal County has 5,365.8 square miles of land area and is the 10<sup>th</sup> largest county in Arizona by total area. There are five cities in Pinal County: Maricopa, Casa Grande, Apache Junction, Eloy, and Coolidge. The population has increased by 3.5% in just three years.



U.S. Census Bureau



U.S. Census Bureau



ACS-5Y-2021









# Client Demographics

#### **Residence Duration in Pinal County**



# **Community Assets**

#### Community Strengths/Opportunities

#### **Community Strengths**

- 1. Determination of community to grow, flourish and diversify
- 2. Good educational institutions
- 3. Agencies helping families achieve self-sufficiency
- 4. Human Services agencies work very well together and are focused on jointly helping families get and remain healthy and economically stable
- 5. Support for human services from local government cities, towns and county
- 6. Network of family and friends in Pinal County communities
- 7. Employment before recent economic downturn more jobs were becoming available in Pinal County
- 8. Large number of non-profits who partner well with each other
- 9. Civic organizations, whi